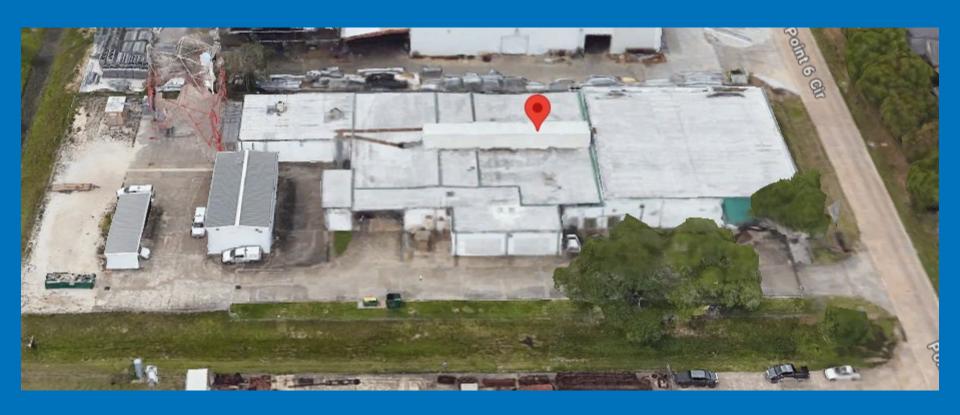

# **Cogent Wholesale Colocation**

8902 Point Six – Houston, TX

For informational purposes only.

Cogent does not guarantee the information set forth and it may be changed without notice

### **General Information**

Conveniently located near outside Houston and IAH airport, Cogent's Houston's data center is a 27,183 sq ft secure facility with 2.50 MW of power. An additional 2.5 MW is available upon request. Utility providers are Shell Energy and CenterPoint Energy. Facility sits on 1.8 acres zoned for F2 (Real, Industrial) use, allowing for potential expansion.

Offering 2.08 MW of protected power and 10,900 sq ft of wholesale colocation space, this data center is ideally situated to serve customers in the Houston area and throughout the Midwest region.

As a carrier neutral facility, available carriers include Cogent, Time Warner, Fiberlight, Comcast, and AT&T with the ability to bring in additional carriers and dark fiber providers as required.