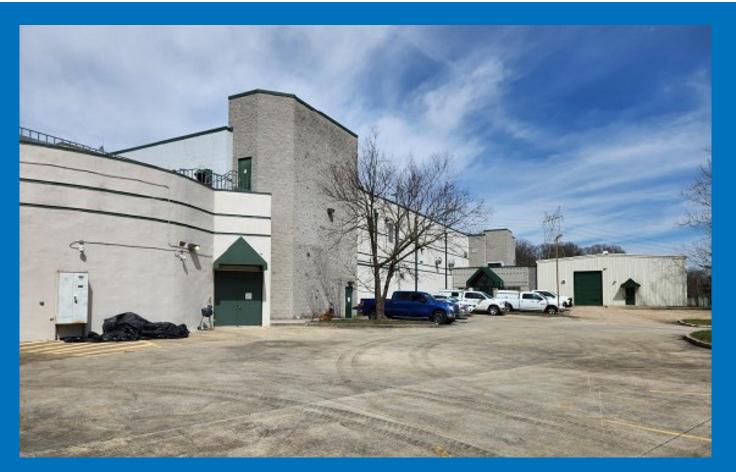

# **Cogent Wholesale Colocation**



#### 6050 Race Road - Elkridge, MD

For informational purposes only.

Cogent does not guarantee the information set forth and it may be changed without notice



## **General Information**

Conveniently located near Baltimore MD, and BWI Airport, Cogent's Elkridge data center is a 61,734 sq ft secure facility with 7.50 MW of power. Facility sits on 5.1 acres zoned M-2 (Heavy Manufacturing) allowing for potential expansion. Additional power availability being verified with provider, CPV Retail Energy / bge.

Offering 6.17 MW of protected power and 30,400 sq ft of wholesale colocation space, this data center is ideally situated to serve customers in the Baltimore - Washington corridor and throughout the Mid-Atlantic region.

As a carrier neutral facility, available carriers include Cogent,