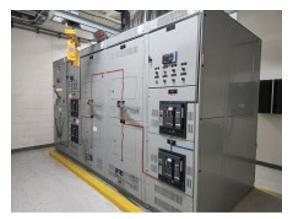

## **Facilities**

- Three 480v 3-phase utility feeds 3000 amps each, Served by Multiple Substations
- Utility Provider CPV Retail Energy / bge
- Total 61,734 sq ft of space, 30,400 sq ft available for wholesale
- Available office space and support services

## Photos

# Photos