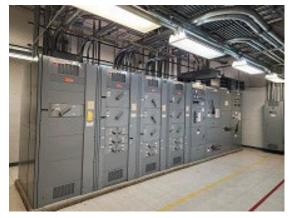

## **Facilities**

- Three 480v 3-phase utility feeds 3000 amps each, Served by Multiple Substations
- Utility Provider CPV Retail Energy / bge
- Total 61,734 sq ft of space, 30,400 sq ft available for wholesale
- Available office space and support services

## Photos

# Photos