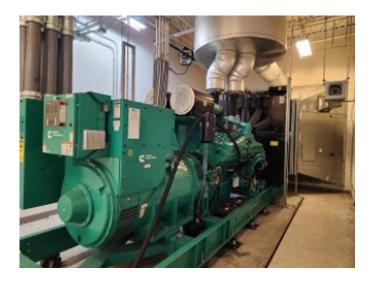

#### **Generator Systems**

- Four 1500kW Diesel Generators with 2,000amp Automatic Transfer Switches
- 750kW Diesel Generator with 1,200amp Automatic Transfer Switch
- Each standby generator has individual diesel fuel system, including sub base fuel tanks, separate fuels tanks with day tanks & fuel monitoring systems.
- Total fuel capacity: 30,000 gallons of diesel fuel

## Photos

# Photos