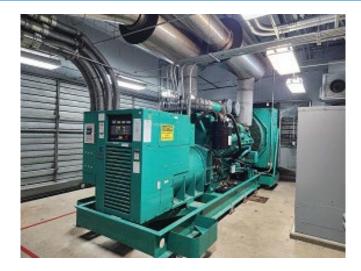

#### **Generator Systems**

- Four 1500kW Diesel Generators with 2,000amp Automatic Transfer Switches
- 750kW Diesel Generator with 1,200amp Automatic Transfer Switch
- Each standby generator has individual diesel fuel system, including sub base fuel tanks, separate fuels tanks with day tanks & fuel monitoring systems.
- Total fuel capacity: 30,000 gallons of diesel fuel

## Photos

# Photos