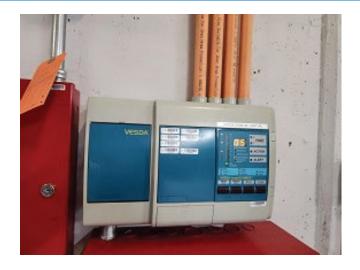

# **Fire Systems**

- Vesda air sampling smoke detection system
- Fire suppression & detection system consists of smoke detectors & Halon gas tanks

## Photos

# Photos