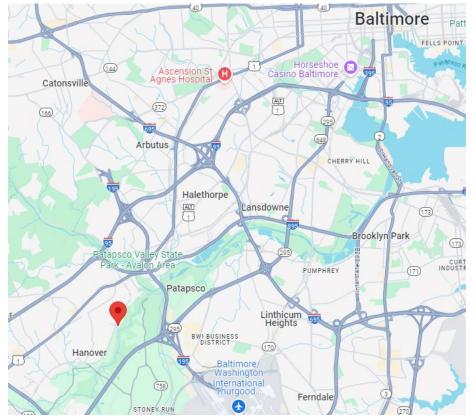

#### 6050 Race Road - Elkridge, MD

For informational purposes only.

Cogent does not guarantee the information set forth and it may be changed without notice

## **General Information**

Conveniently located near Baltimore MD, and BWI Airport, Cogent's Elkridge data center is a 61,734 sq ft secure facility with 7.50 MW of power. Facility sits on 5.1 acres zoned M-2 (Heavy Manufacturing) allowing for potential expansion. Additional power availability being verified with provider, CPV Retail Energy / bge.

Offering 6.17 MW of protected power and 30,400 sq ft of wholesale colocation space, this data center is ideally situated to serve customers in the Baltimore - Washington corridor and throughout the Mid-Atlantic region.