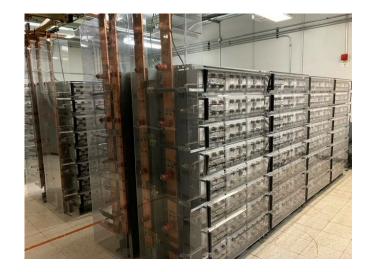

#### **Generator Systems**

- Four 1500kW Diesel Generators with four 2,000amp Automatic Transfer Switches
- Each standby generator has individual diesel fuel system, including sub base fuel tanks, separate fuels tanks with day tanks & fuel monitoring systems.