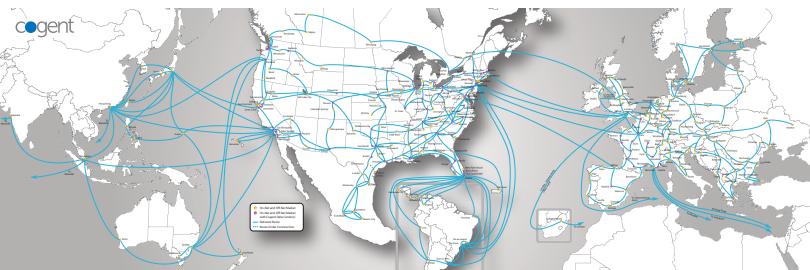

## **Service Locations and Products**

Cogent offers a wide variety of On-Net service locations, including the largest and most prestigious office buildings in North America and hundreds of data centers around the world. Off-Net services extend our reach to almost any office building in the markets we serve.

Across our global network, Cogent offers a simple product set, allowing us to specialize in providing you bandwidth.

Call today for information on any Cogent product.