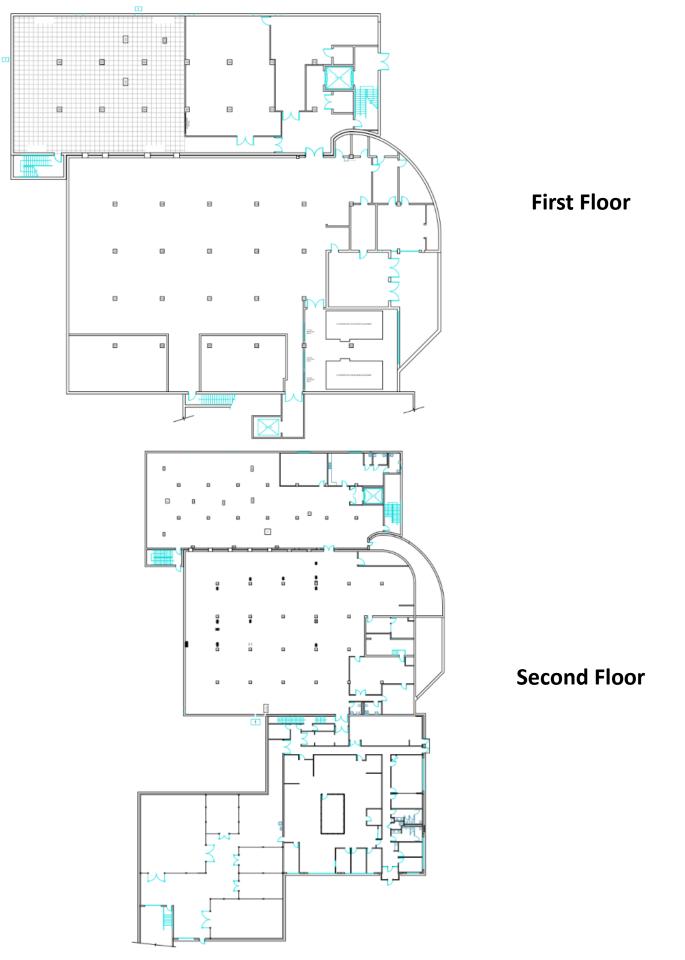

## **Space**

55,601 Sq Ft (10,909 sq ft raised; 19,844 sq ft non-raised) 42U APC AR3100 Cabinets Free WiFi



Carriers Available: Cogent, UPRR, Rope, CVIN, Brooks, AT&T Port Sizes up to 100GE Wave Enabled



## Security

CCURE Card Reader
Access System
Cameras monitoring and
recording 24/7
Gated Facility



## **Environment**

VESDA Xtralis
Fire Alarm System
Clean Agent Zones Suppression Systems
Multiple HVAC Units



## **Power**

Two 160kVA UPS units (upgradable to 200kVA)

A string of Fast Penn AVR95-17

A string of East Penn AVR95-17
batteries for each UPS
One 75kVA PDUs for distribution
Two 125kVA PDUs for distribution
Multiple diesel generators each with
an ATS unit

See Back for Floor Plan