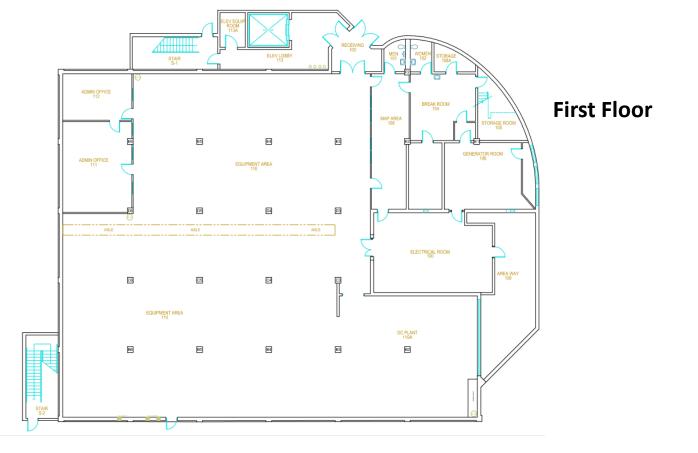

## **Space**

46,025 Sq Ft (7,119 sq ft raised; 6,667 sq ft non-raised)
42U APC AR3107 Cabinets
Free WiFi

Carriers Available: Cogent, Zayo,
Verizon, Enventis, Century
Link, BNSFRR
Port Sizes up to 100GE
Wave Enabled

## **Environment**

VESDA Xtralis
Fire Alarm System
Clean Agent Zones Suppression Systems
Multiple Computer Room Units
Multiple Air Handling Units

## Power

One 80kVA UPS
One string of East Penn AVR95-11
batteries
Multiple PDUs for distribution
Multiple diesel generators (750 KW and 1.5 MW) with 2000amp ATS

See Back for Floor Plan