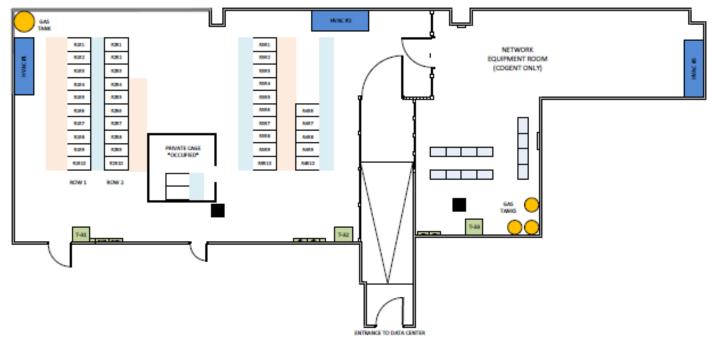

## **Space**

5,914 Sq Ft (3,411 sq ft raised) 42U APC AR3100 Cabinets Free WiFi

Carriers Available: Cogent Port Sizes up to 400GE Wave Enabled Utility Computing Available

## **Security**

CCURE Card Reader Access System
24/7 Building Access – Badge required
Cameras monitoring and recording 24/7

Card Access and Pin Code required for access to data center

## **Environment**

Smoke detectors, heat sensors, Halon gas tanks
Multiple CRAC Units

## Power

One 300kVA UPS
One 150kVA UPS
40-battery cabinet for each UPS unit
One 750kW Cummins Diesel Generator
1,500 gallon diesel fuel storage tank
Multiple Automatic Transfer Switches
(600amp & 800amp)