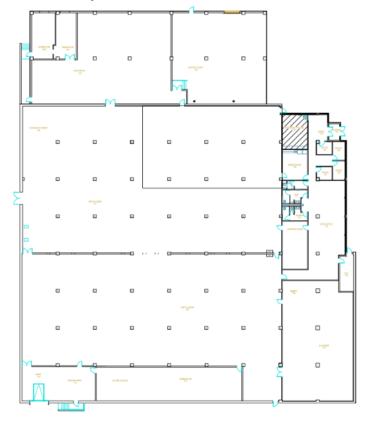

### **Space**

24,460 Sq Ft (24,460 sq ft raised) 42U APC AR3100 Cabinets Free WiFi