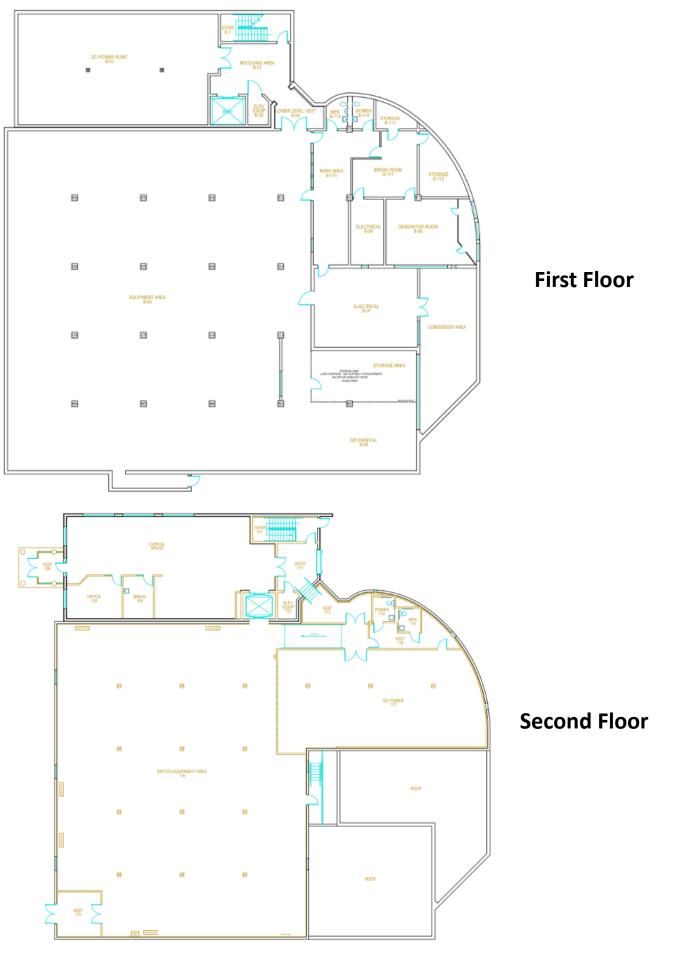

## **Space**

30,361 Sq Ft (9,937 sq ft non-raised) 42U APC AR3100 Cabinets Free WiFi



# Connectivity

Carriers Available: Cogent, UPRR,
SDN, Windstream, Qwest, Cox,
Nebraska Link
Port Sizes up to 400GE
Wave Enabled



## **Security**

CCURE Card Reader
Access System
Cameras monitoring and
recording 24/7
Gated Facility



#### **Environment**

VESDA Xtralis Clean Agent Zones Suppression Systems Multiple HVAC Chillers



#### **Power**

Multiple PDUs for distribution One 80kVA UPS (expandable to 120kVA)

One string of East Penn AVR95-9 batteries

One 1,000 KW diesel powered standby generator with 1200 amp ATS

One 1,500 KW diesel powered standby generator with 2000 amp ATS

See Back for Floor Plan