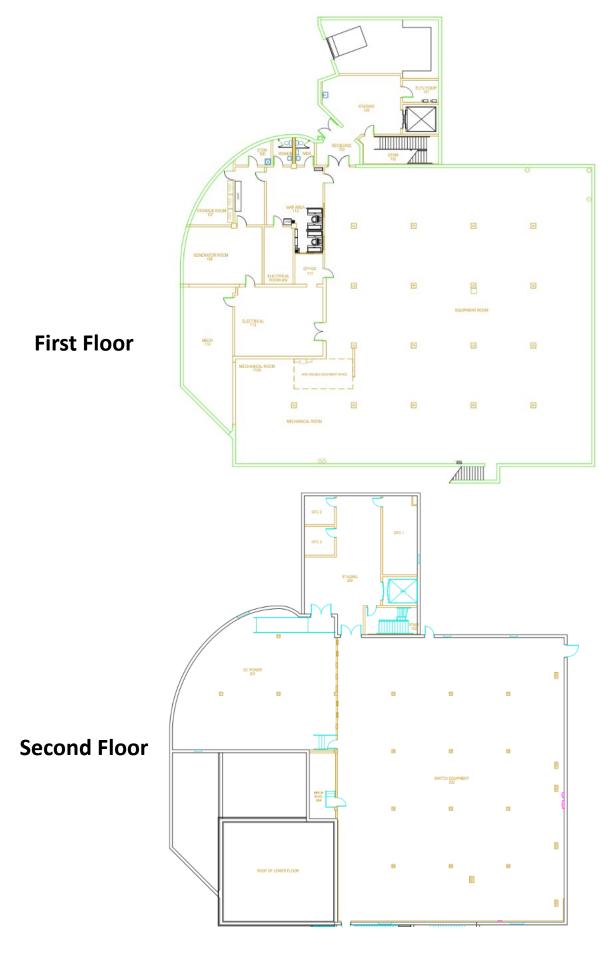

## **Space**

27,502 Sq Ft (7,755 sq ft raised; 8,654 sq ft non-raised)
42U APC AR3100 Cabinets
Free WiFi



Carriers Available: Cogent, Zayo,
AT&T, Windstream, Time
Warner, TVA, Comcast
Port Sizes up to 100GE
Wave Enabled
Utility Computing Available



## **Environment**

VESDA Xtralis
Fire Alarm System
Clean Agent Zones Suppression Systems
Multiple HVAC Chillers



## **Power**

One 80kVA UPS (expandable to 120kVA)

One string of East Penn AVR95-11 batteries

Multiple 50kVA PDUs for distribution
One 1,500 KW diesel powered standby
generator with two 2,000amp
Automatic Transfer Switches



## Security

CCURE Card Reader Access System
Cameras monitoring and recording 24/7
Gated Facility

See Back for Floor Plan