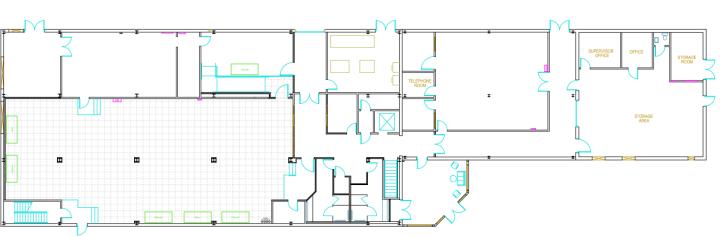

## **Space**

19,212 Sq Ft (3,529 sq ft raised; 658 sq ft non-raised)
42U APC AR3100 Cabinets

Free WiFi