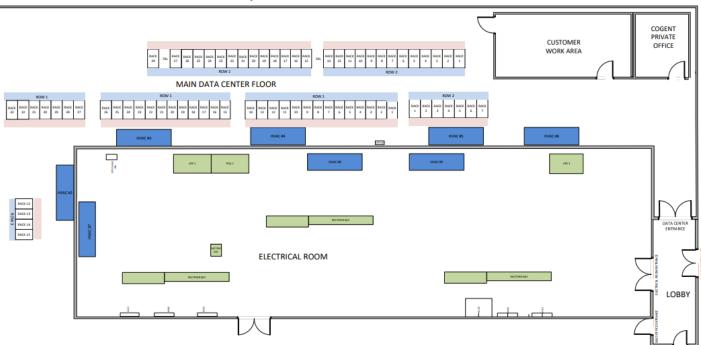

Space

27,460 Sq Ft (19,086 non-raised) 42U APC AR3100 Cabinets Free WiFi Custom Cages Available

Carriers Available: Cogent, AT&T, ICTX Port Sizes up to 100GE Wave Enabled