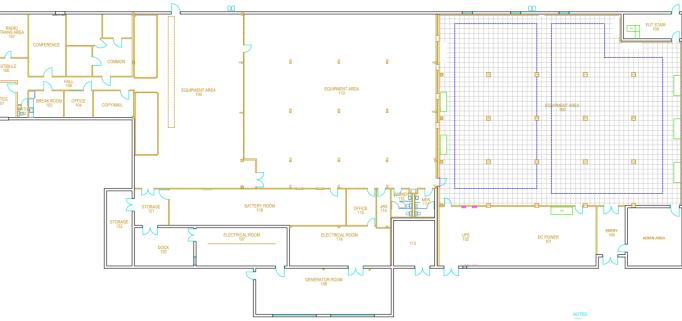

## ) Space

27,183 Sq Ft (8,366 sq ft non-raised) 42U APC AR3100 Cabinets Free WiFi

Carriers Available: Cogent, AT&T Time Warner, Fiberlight, Comcast Port Sizes up to 100GE Wave Enabled Utility Computing Available

.

Security

CCURE Card Reader Access System 24/7 Building Access Cameras monitoring and recording 24/7 Gated Facility – required card swipe

| $\equiv$ |   | = | _ | • |
|----------|---|---|---|---|
| 5        | 5 | 5 | * | < |

## Environment

VESDA Xtralis

Clean Agent Zones Suppression Systems Fire Alarm System with life safety devices Multiple HVAC Units

One 150kVA UPS (expandable to 200kVA) One string of East Penn AVR95-17 batteries Four 75kVA PDUs for distribution Two 1500 KW Diesel Powered Standby Generators with 2000amp ATS