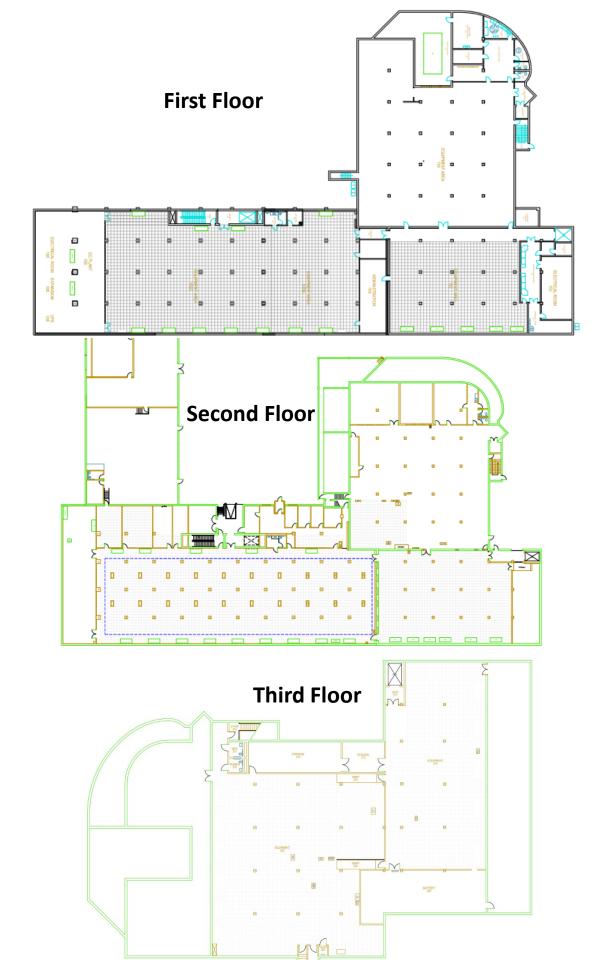

9 sq ft raised; 14,619 sq ft non-raised)
42U APC AR3100 Cabinets
Free WiFi



Carriers Available: Cogent, Zayo, Verizon, AT&T, TU Electric Lease, Time Warner, Fiberlight, Fiber Tower, Lumen Port Sizes up to 100GE Wave Enabled Utility Computing Available

| <br>- • |
|---------|
|         |
| <br>    |

## Environment

VESDA Xtralis Clean Agent Zones Suppression Systems Multiple HVAC Units



Multiple UPS units with a string of East Penn AVR95- 33 batteries Multiple Diesel Generators with their own Automatic Transfer Switches Three 2000kW Diesel Powered Standby Generators with master Control Paralleling Gear Four 200amp ATS Multiple PDUs for distribution



CCURE Card Reader Access System 24/7 Building Access Cameras monitoring and recording 24/7 Gated Facility

## See Back for Floor Plan