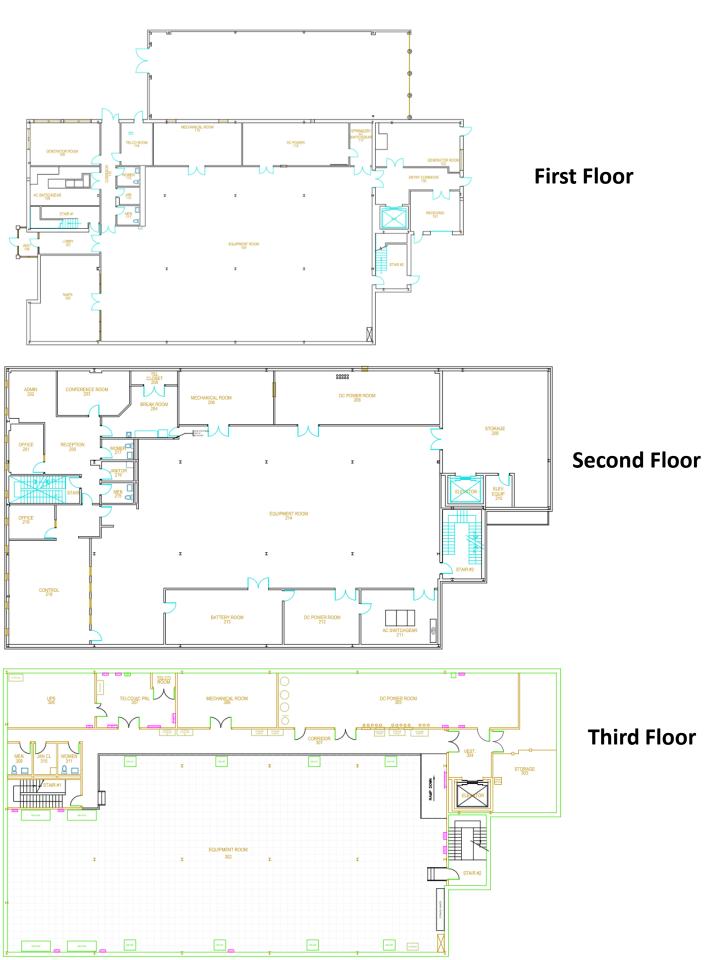

## **Space**

31,149 Sq Ft (7,119 sq ft raised; 6,667 sp ft non-raised)
42U APC AR3100 Cabinets
Free WiFi



Carriers Available: Cogent, Zayo,
AT&T
Port Sizes up to 100GE
Wave Enabled



## **Environment**

VESDA Xtralis Clean Agent Zones Suppression Systems Multiple HVAC Chillers Multiple Air Handling Units



## **Power**

One 80kVA UPS Unit with a string of
East Penn AVR95-11 batteries
Multiple diesel powered standby
generators (ranging from 1000kW
to 1250kW)
Multiple PDUs for distribution
Multiple 1600amp ATS



## **Security**

CCURE Card Reader Access System
24/7 Building Access
Cameras monitoring and recording 24/7
Gated Facility

See Back for Floor Plan