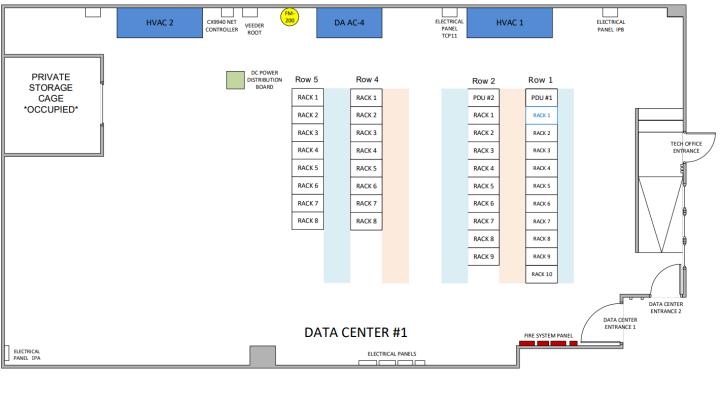

Space

9,501 Sq Ft (3,325 sq ft raised; 3,060 sq ft non-raised)
42U APC AR3100 Cabinets
Free WiFi

Carriers Available: Cogent Port Sizes up to 100GE

| _ | _ |   | _ | • |
|---|---|---|---|---|
|   |   | - |   |   |
|   |   |   |   | _ |
| 5 | < | < | * | < |

## Environment

Pre-action fire suppression system Gas fire suppression system in entire facility Multiple HVAC Units

One MGE 180kVA UPS Unit with a modular battery cabinet (48 batteries total) 500kW Cummins Diesel Generator 2,000 gallon diesel fuel storage tank Multiple Automatic Transfer Switches Two APC 60kW PDUs