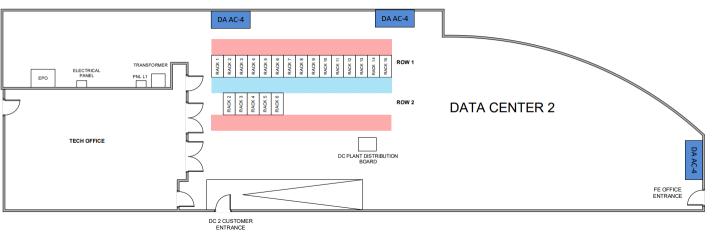

Space

9,501 Sq Ft (3,325 sq ft raised; 3,060 sq ft non-raised)
42U APC AR3100 Cabinets
Free WiFi

Carriers Available: Cogent Port Sizes up to 100GE

| _ | _ |   | _ | • |
|---|---|---|---|---|
|   |   | - |   |   |
|   |   |   |   | _ |
| 5 | < | < | * | < |

## Environment

Pre-action fire suppression system Gas fire suppression system in entire facility Multiple HVAC Units

One MGE 180kVA UPS Unit with a modular battery cabinet (48 batteries total) 500kW Cummins Diesel Generator 2,000 gallon diesel fuel storage tank Multiple Automatic Transfer Switches Two APC 60kW PDUs