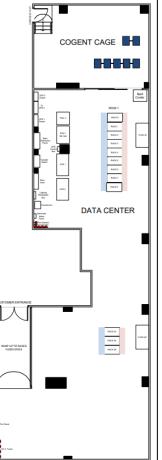

## Cleveland, OH 1621 Euclid Avenue

Space

5,000 Sq Ft (3,042 sq ft raised) 42U APC AR3100 Cabinets

Carriers Available: Cogent, Level 3, AT&T, Charter Port Sizes up to 400GE Wave Enabled

Security

CCURE Card Reader Access System 24/7 Building Access Cameras monitoring and recording 24/7 Manned Building Security

## Environment

CO2 Fire System Dry-Pipe Sprinkler System Smoke heads above and below the raised floor Multiple HVAC Chillers

Power

One 50kVA UPS Unit with one UPS 40 battery string One 230kW Detroit Spectrum Diesel generator 550 gallon fuel tank