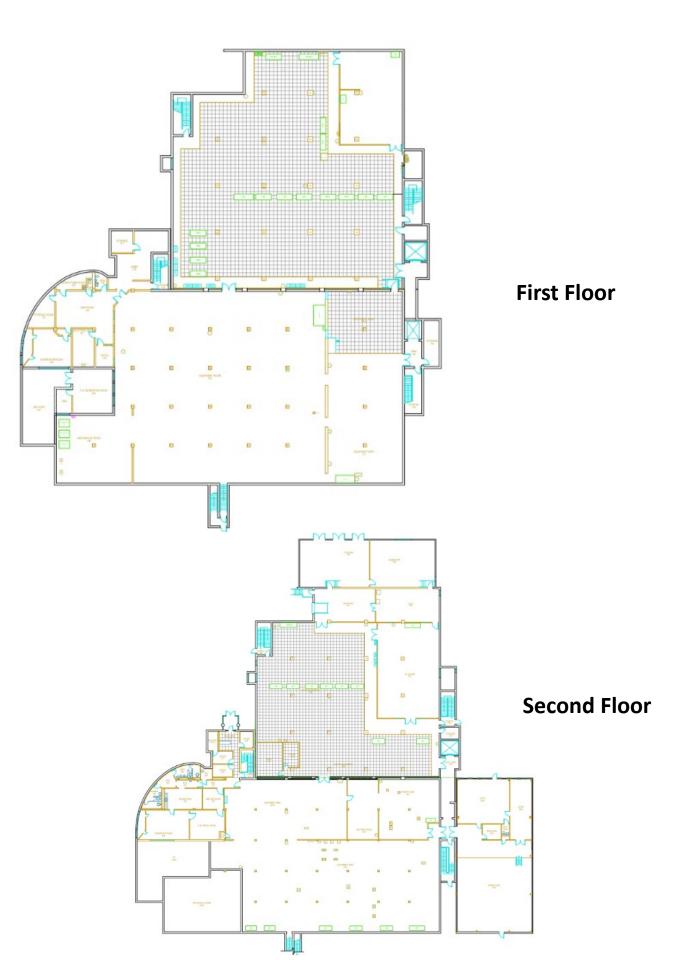

## **Space**

44,432 Sq Ft (21,643 sq ft raised; 22,789 sq ft non-raised) 42U APC AR3100 Cabinets Free WiFi



Carriers Available: Cogent, Verizon,
AT&T, Century Link
Port Sizes up to 100GE
Wave Enabled
Utility Computing Available



## **Environment**

VESDA Xtralis Clean Agent Zones Suppression Systems Multiple HVAC Chillers Multiple Air Handling Units



## **Power**

Multiple UPS Units with a string of East batteries for each unit
Multiple PDUs for distribution
Multiple 1000kW Diesel Generator with multiple ATS units
Four 1500kW Diesel Generator with 2000amp ATS Unit



## **Security**

CCURE Card Reader Access System
24/7 Building Access
Cameras monitoring and recording 24/7
Gated Facility

See Back for Floor Plan