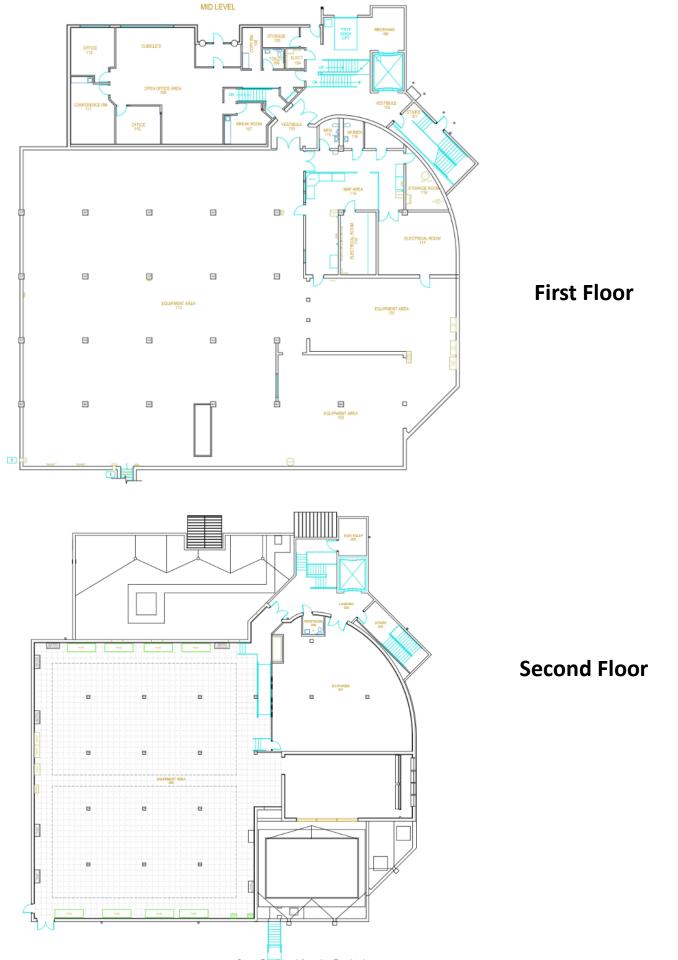

## Space

17,986 Sq Ft (9,995 sq ft non-raised; 7,991 sq. ft raised)
42U APC AR3100 Cabinets
Free WiFi



Carriers Available: Cogent, Zayo, Echostar, Charter, Century Link Port Sizes up to 100GE Wave Enabled

| _ | - • |
|---|-----|
|   | -   |

## Environment

VESDA Xtralis Clean Agent Zones Suppression Systems Multiple Air Handling Units Multiple Computer Room Units



One 100kVA UPS Units with a string of East Penn AVR95-13 batteries Two 50kVA PDUs for distribution Two 1,500 KW Diesel Generator with two 2,000 amp ATS

Security

CCURE Card Reader Access System 24/7 Building Access Cameras monitoring and recording 24/7 Gated Facility

## See Back for Floor Plan