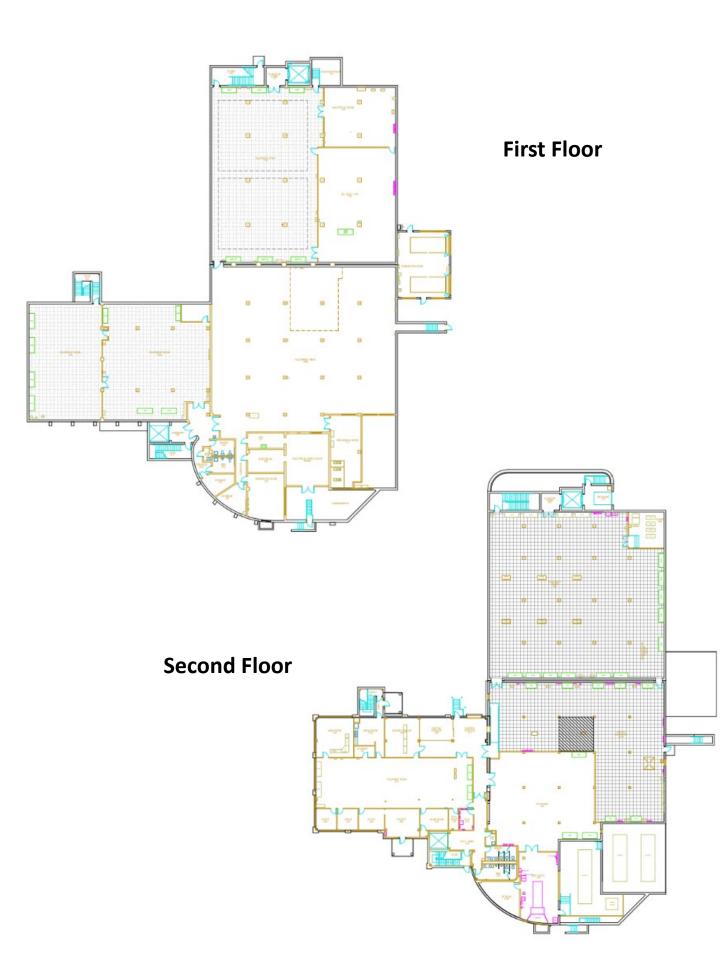

## Space

36,172 Sq Ft (10,753 sq ft non-raised; 25,419 sq ft raised)
42U APC AR3100 Cabinets
Free WiFi

Carriers Available: Cogent, Zayo, Telcove, Verizon Business, AT&T, AGLN, Adelphia Business Solutions Port Sizes up to 100GE Wave Enabled